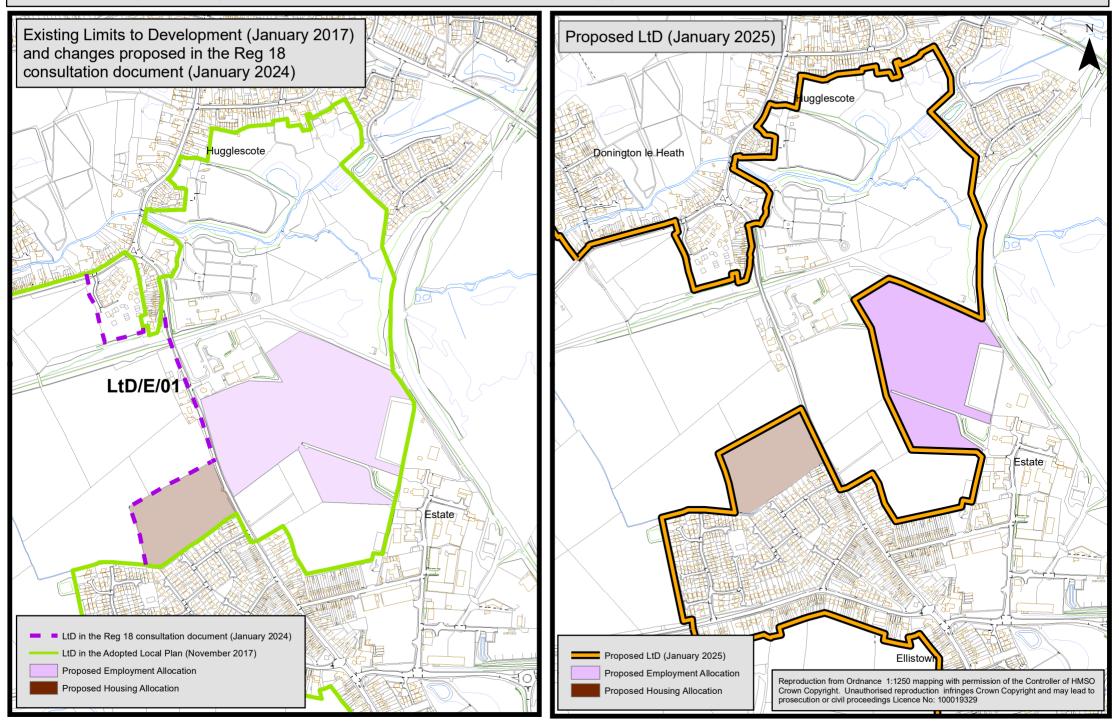

Map B: Refine the proposed change LtD/E/01 to exclude part of the land previously included in EMP24 and to clarify the alignment of the LtD in the Ellistown/Hugglescote Area.