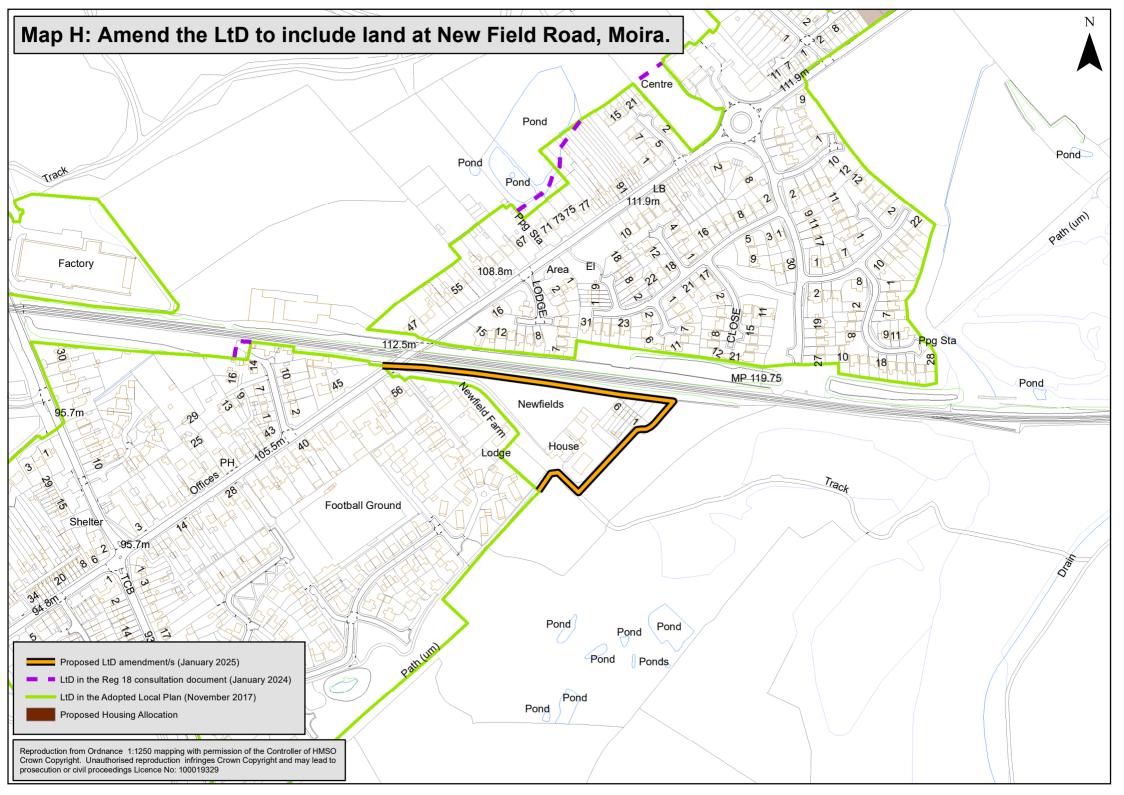

Appendix B – Limits to Development changes recommended for inclusion in the Reg 19 Local Plan

| Ref | Description of proposed change                                                                        | Reason                                 |
|-----|-------------------------------------------------------------------------------------------------------|----------------------------------------|
| А   | Add a new section to the Plan's supporting text to explain the Limits to Development (no map)         | In response to Reg 18 representations. |
| В   | Refine the proposed change LtD/E/01 to exclude part of the land previously included in EMP24          | Change resulting from site allocation  |
|     | and to clarify the alignment of the LtD in the Ellistown/ Hugglescote area. (see Map B)               | decision and in response to Reg 18     |
|     |                                                                                                       | representations.                       |
| С   | Refine the proposed change LtD/Bl/01 to <b>exclude</b> amenity land to the north of Middleton Close   | In response to Reg 18 representations  |
|     | and Pickering Drive, Blackfordby (see Map C).                                                         | and to exclude amenity land from LtD.  |
| D   | Do not take forward LtD/LW/03 and <b>exclude</b> land at Harlow Bros Ltd, Hathern Road from the LtD.  | In response to Reg 18 representations. |
|     | (See Map D)                                                                                           |                                        |
| E   | Refine the proposed change LtD/Wv/01 to <b>exclude</b> land to the north and east of The Bungalow,    | In response to Reg 18 representations. |
|     | off Butt Lane, Woodville (see Map E).                                                                 |                                        |
| F   | Amend the LtD to include land at Millhouse Estate and the properties fronting Lily Bank,              | In response to Reg 18 representations. |
|     | Thringstone (see Map F).                                                                              |                                        |
| G   | Amend the LtD to <b>include</b> the buildings at the western edge of the Bardon Hill Quarry site,     | In response to Reg 18 representations. |
|     | Coalville (see Map G)                                                                                 |                                        |
| Н   | Amend the LtD to include land and buildings at New Field Road, Moira. (see Map H)                     | In response to Reg 18 representations. |
| I   | Amend the LtD to exclude amenity land at Steeple View Lane, Appleby Magna from the LtD (see           | To exclude amenity land from LtD.      |
|     | Map I)                                                                                                |                                        |
| J   | Amend the LtD to exclude amenity land at Gadsby Road, Heather (see Map J)                             | To exclude amenity land from LtD.      |
| К   | Amend the LtD to <b>exclude</b> amenity land to the west of Betty's Way and Dusty's Drive, Ravenstone | To exclude amenity land from LtD.      |
|     | (see Map K)                                                                                           |                                        |