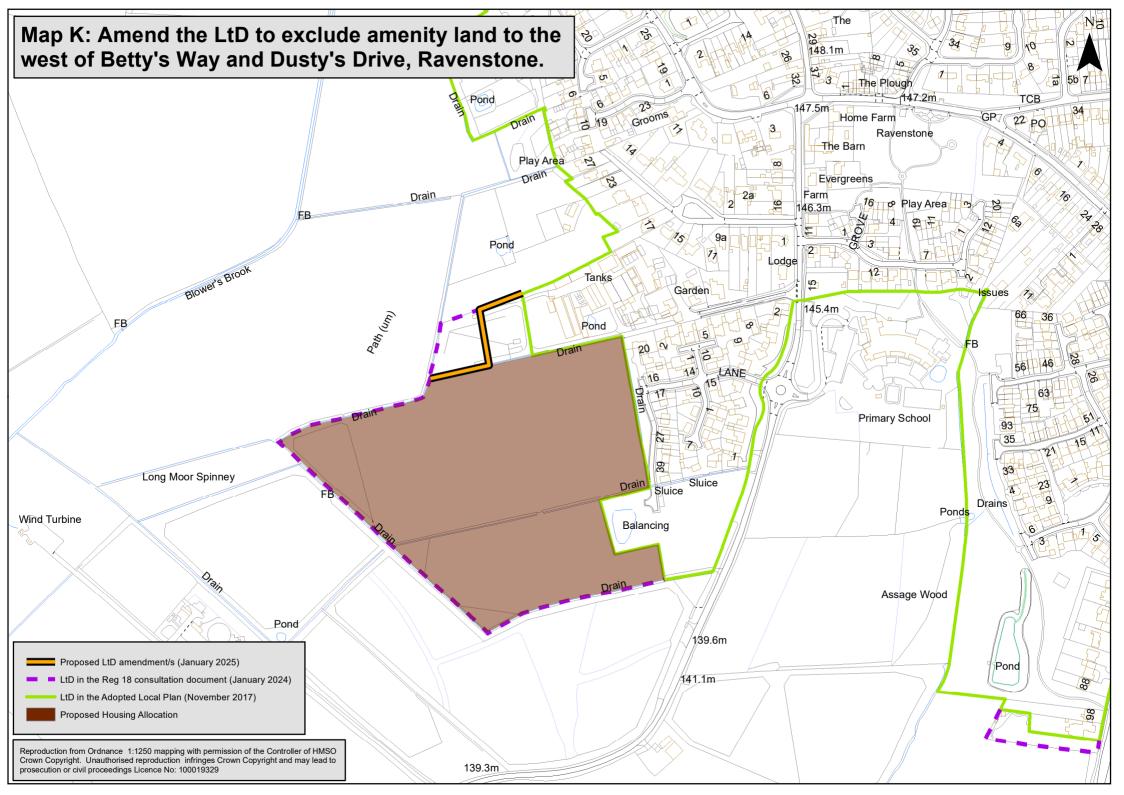

Appendix B – Limits to Development changes recommended for inclusion in the Reg 19 Local Plan

| Ref | Description of proposed change                                                                        | Reason                                 |
|-----|-------------------------------------------------------------------------------------------------------|----------------------------------------|
| А   | Add a new section to the Plan's supporting text to explain the Limits to Development (no map)         | In response to Reg 18 representations. |
| В   | Refine the proposed change LtD/E/01 to exclude part of the land previously included in EMP24          | Change resulting from site allocation  |
|     | and to clarify the alignment of the LtD in the Ellistown/ Hugglescote area. (see Map B)               | decision and in response to Reg 18     |
|     |                                                                                                       | representations.                       |
| С   | Refine the proposed change LtD/Bl/01 to <b>exclude</b> amenity land to the north of Middleton Close   | In response to Reg 18 representations  |
|     | and Pickering Drive, Blackfordby (see Map C).                                                         | and to exclude amenity land from LtD.  |
| D   | Do not take forward LtD/LW/03 and <b>exclude</b> land at Harlow Bros Ltd, Hathern Road from the LtD.  | In response to Reg 18 representations. |
|     | (See Map D)                                                                                           |                                        |
| E   | Refine the proposed change LtD/Wv/01 to <b>exclude</b> land to the north and east of The Bungalow,    | In response to Reg 18 representations. |
|     | off Butt Lane, Woodville (see Map E).                                                                 |                                        |
| F   | Amend the LtD to include land at Millhouse Estate and the properties fronting Lily Bank,              | In response to Reg 18 representations. |
|     | Thringstone (see Map F).                                                                              |                                        |
| G   | Amend the LtD to <b>include</b> the buildings at the western edge of the Bardon Hill Quarry site,     | In response to Reg 18 representations. |
|     | Coalville (see Map G)                                                                                 |                                        |
| Н   | Amend the LtD to include land and buildings at New Field Road, Moira. (see Map H)                     | In response to Reg 18 representations. |
| I   | Amend the LtD to exclude amenity land at Steeple View Lane, Appleby Magna from the LtD (see           | To exclude amenity land from LtD.      |
|     | Map I)                                                                                                |                                        |
| J   | Amend the LtD to exclude amenity land at Gadsby Road, Heather (see Map J)                             | To exclude amenity land from LtD.      |
| К   | Amend the LtD to <b>exclude</b> amenity land to the west of Betty's Way and Dusty's Drive, Ravenstone | To exclude amenity land from LtD.      |
|     | (see Map K)                                                                                           |                                        |