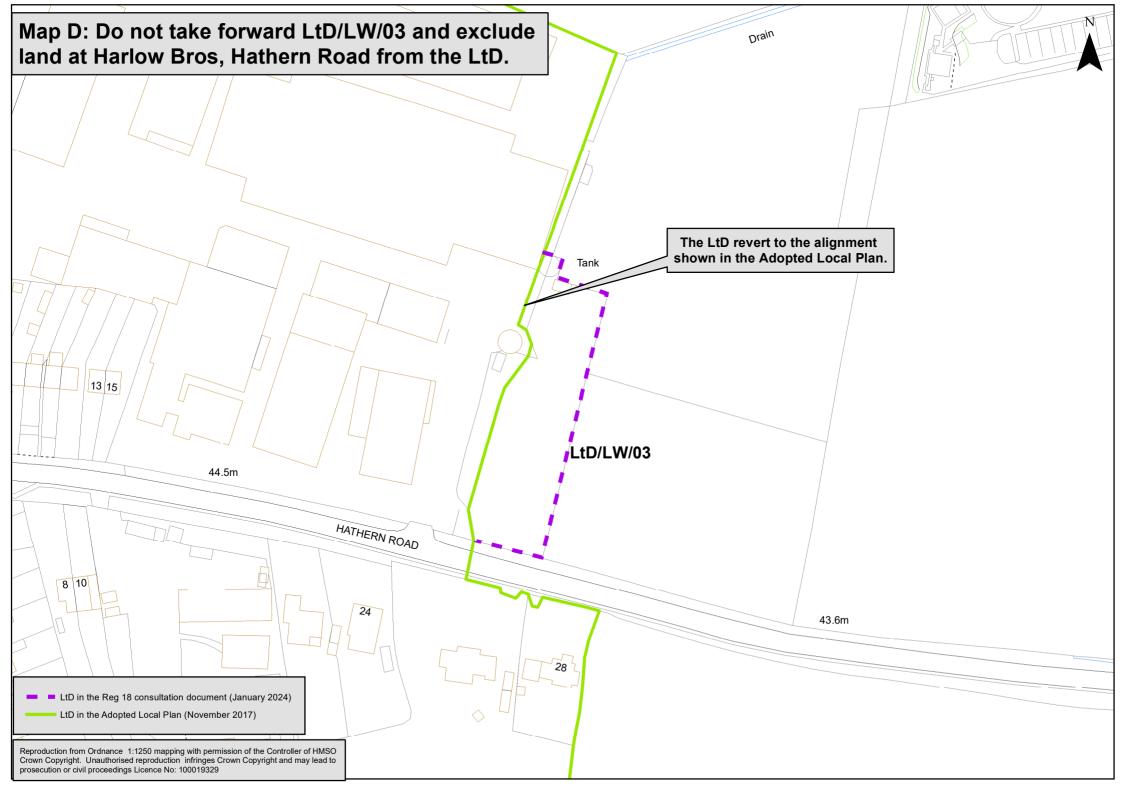

Appendix B – Limits to Development changes recommended for inclusion in the Reg 19 Local Plan

| Ref | Description of proposed change                                                                        | Reason                                 |
|-----|-------------------------------------------------------------------------------------------------------|----------------------------------------|
| А   | Add a new section to the Plan's supporting text to explain the Limits to Development (no map)         | In response to Reg 18 representations. |
| В   | Refine the proposed change LtD/E/01 to exclude part of the land previously included in EMP24          | Change resulting from site allocation  |
|     | and to clarify the alignment of the LtD in the Ellistown/ Hugglescote area. (see Map B)               | decision and in response to Reg 18     |
|     |                                                                                                       | representations.                       |
| С   | Refine the proposed change LtD/Bl/01 to <b>exclude</b> amenity land to the north of Middleton Close   | In response to Reg 18 representations  |
|     | and Pickering Drive, Blackfordby (see Map C).                                                         | and to exclude amenity land from LtD.  |
| D   | Do not take forward LtD/LW/03 and <b>exclude</b> land at Harlow Bros Ltd, Hathern Road from the LtD.  | In response to Reg 18 representations. |
|     | (See Map D)                                                                                           |                                        |
| E   | Refine the proposed change LtD/Wv/01 to <b>exclude</b> land to the north and east of The Bungalow,    | In response to Reg 18 representations. |
|     | off Butt Lane, Woodville (see Map E).                                                                 |                                        |
| F   | Amend the LtD to include land at Millhouse Estate and the properties fronting Lily Bank,              | In response to Reg 18 representations. |
|     | Thringstone (see Map F).                                                                              |                                        |
| G   | Amend the LtD to <b>include</b> the buildings at the western edge of the Bardon Hill Quarry site,     | In response to Reg 18 representations. |
|     | Coalville (see Map G)                                                                                 |                                        |
| Н   | Amend the LtD to include land and buildings at New Field Road, Moira. (see Map H)                     | In response to Reg 18 representations. |
| I   | Amend the LtD to exclude amenity land at Steeple View Lane, Appleby Magna from the LtD (see           | To exclude amenity land from LtD.      |
|     | Map I)                                                                                                |                                        |
| J   | Amend the LtD to exclude amenity land at Gadsby Road, Heather (see Map J)                             | To exclude amenity land from LtD.      |
| К   | Amend the LtD to <b>exclude</b> amenity land to the west of Betty's Way and Dusty's Drive, Ravenstone | To exclude amenity land from LtD.      |
|     | (see Map K)                                                                                           |                                        |