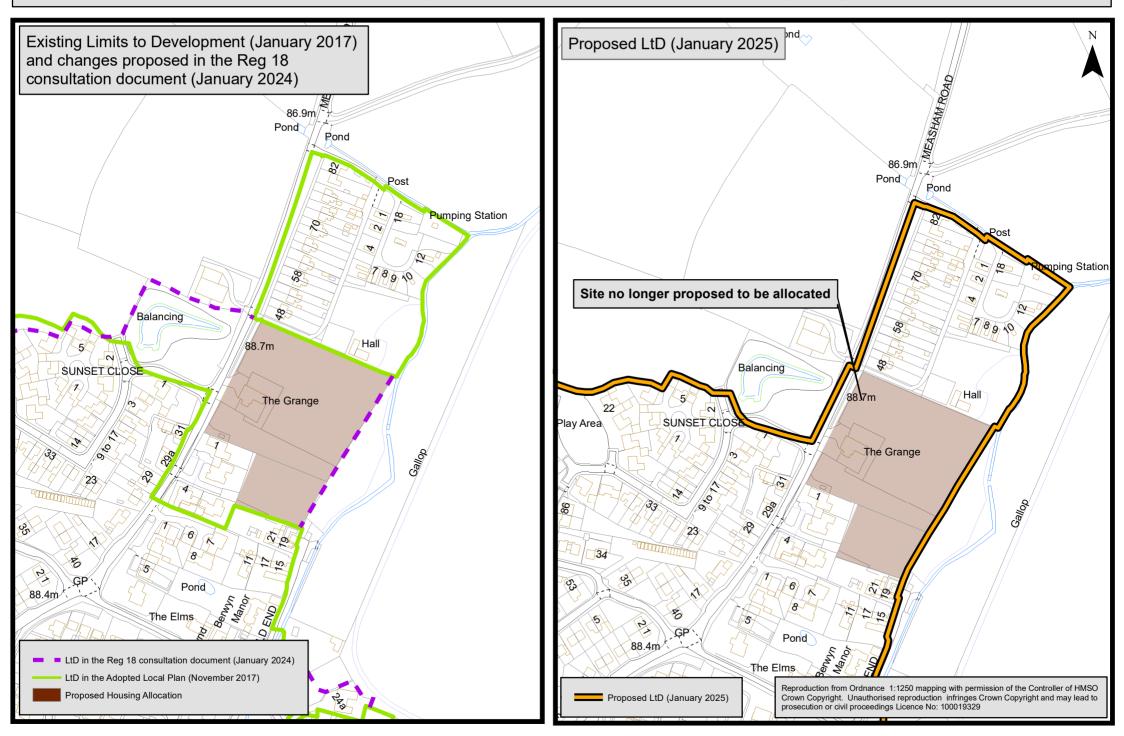

| (see Map K)                                                                                           |                                        |

**NOTE:** The maps on the following pages **DO NOT** show any of the additional housing site allocations recommended in the "Local Plan - Proposed Housing Allocations in the Key Service Centres, Local Service Centres and Sustainable Villages" report on this agenda.

Map B: Refine the proposed change LtD/E/01 to exclude part of the land previously included in EMP24 and to clarify the alignment of the LtD in the Ellistown/Hugglescote Area.









## Map F: Amend the LtD to include land at Millhouse Estate and properties fronting Lily Bank, Thringstone







## Map I: Amend the LtD to exclude amenity land at Steeple View Lane, Appleby Magna.