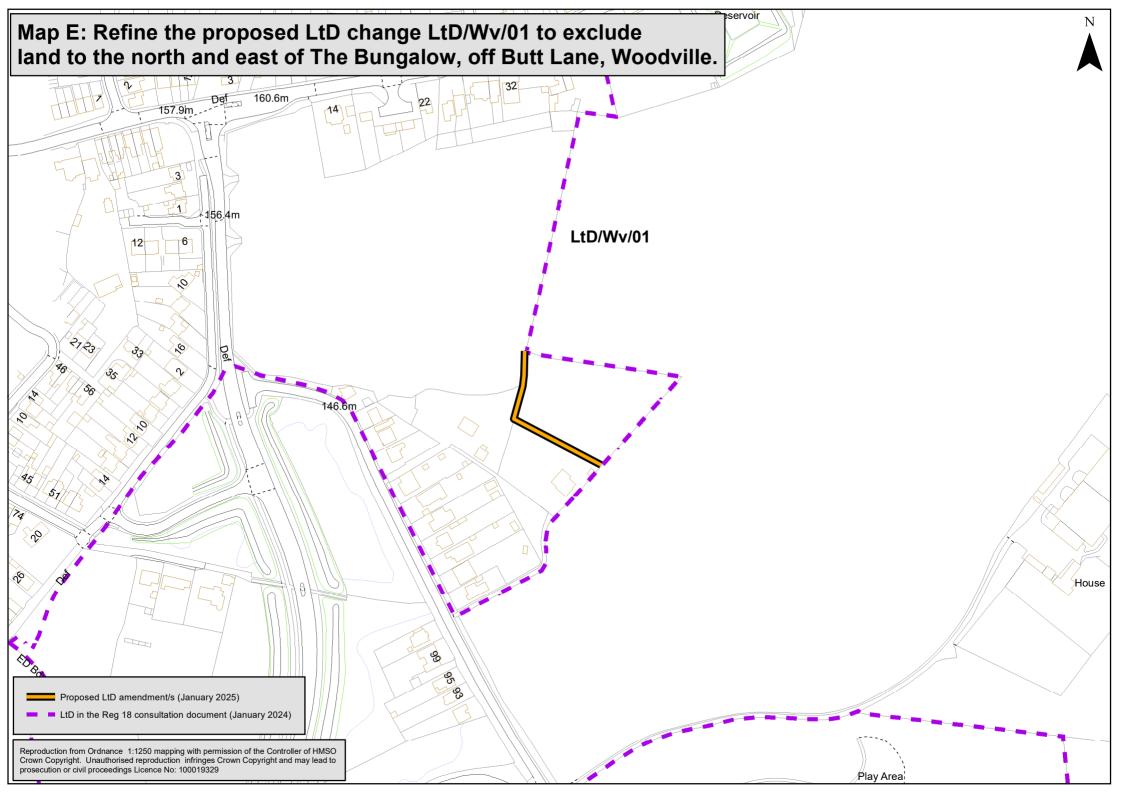

Appendix B – Limits to Development changes recommended for inclusion in the Reg 19 Local Plan

| Ref | Description of proposed change                                                                        | Reason                                 |
|-----|-------------------------------------------------------------------------------------------------------|----------------------------------------|
| А   | Add a new section to the Plan's supporting text to explain the Limits to Development (no map)         | In response to Reg 18 representations. |
| В   | Refine the proposed change LtD/E/01 to exclude part of the land previously included in EMP24          | Change resulting from site allocation  |
|     | and to clarify the alignment of the LtD in the Ellistown/ Hugglescote area. (see Map B)               | decision and in response to Reg 18     |
|     |                                                                                                       | representations.                       |
| С   | Refine the proposed change LtD/Bl/01 to <b>exclude</b> amenity land to the north of Middleton Close   | In response to Reg 18 representations  |
|     | and Pickering Drive, Blackfordby (see Map C).                                                         | and to exclude amenity land from LtD.  |
| D   | Do not take forward LtD/LW/03 and <b>exclude</b> land at Harlow Bros Ltd, Hathern Road from the LtD.  | In response to Reg 18 representations. |
|     | (See Map D)                                                                                           |                                        |
| E   | Refine the proposed change LtD/Wv/01 to <b>exclude</b> land to the north and east of The Bungalow,    | In response to Reg 18 representations. |
|     | off Butt Lane, Woodville (see Map E).                                                                 |                                        |
| F   | Amend the LtD to include land at Millhouse Estate and the properties fronting Lily Bank,              | In response to Reg 18 representations. |
|     | Thringstone (see Map F).                                                                              |                                        |
| G   | Amend the LtD to <b>include</b> the buildings at the western edge of the Bardon Hill Quarry site,     | In response to Reg 18 representations. |
|     | Coalville (see Map G)                                                                                 |                                        |
| Н   | Amend the LtD to include land and buildings at New Field Road, Moira. (see Map H)                     | In response to Reg 18 representations. |
| I   | Amend the LtD to exclude amenity land at Steeple View Lane, Appleby Magna from the LtD (see           | To exclude amenity land from LtD.      |
|     | Map I)                                                                                                |                                        |
| J   | Amend the LtD to exclude amenity land at Gadsby Road, Heather (see Map J)                             | To exclude amenity land from LtD.      |
| К   | Amend the LtD to <b>exclude</b> amenity land to the west of Betty's Way and Dusty's Drive, Ravenstone | To exclude amenity land from LtD.      |
|     | (see Map K)                                                                                           |                                        |