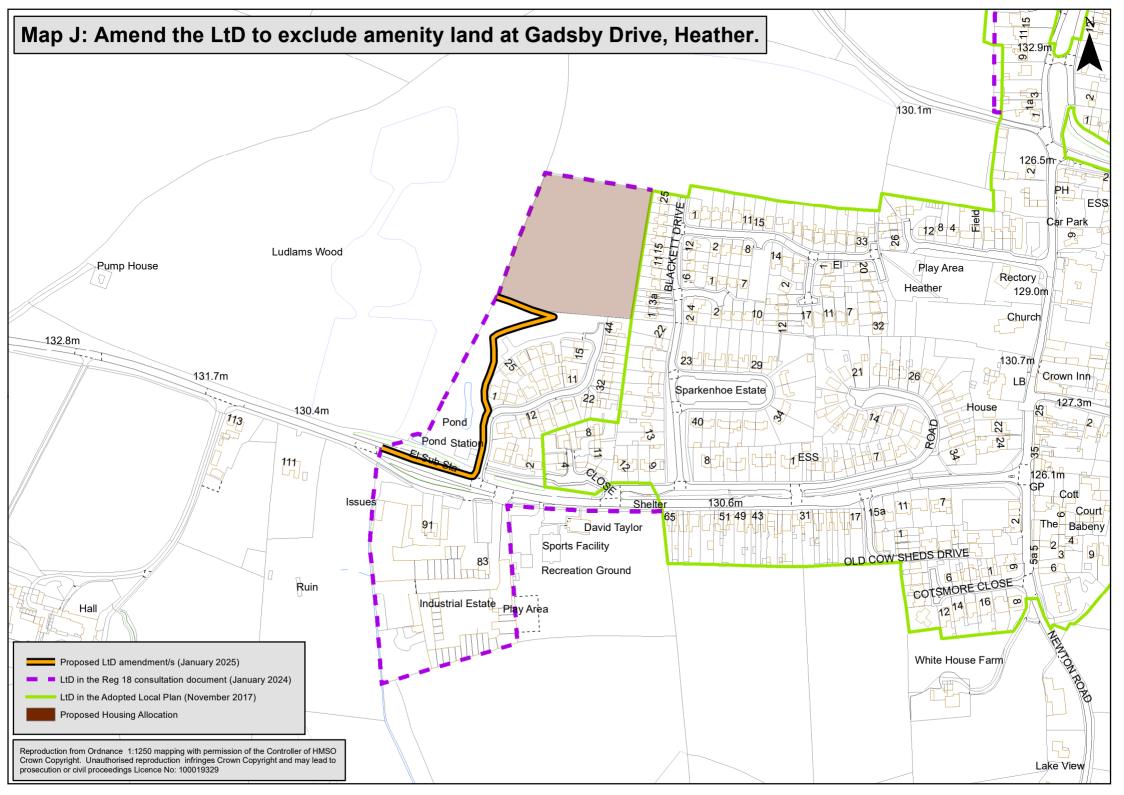

Appendix B – Limits to Development changes recommended for inclusion in the Reg 19 Local Plan

| Ref | Description of proposed change                                                                        | Reason                                 |
|-----|-------------------------------------------------------------------------------------------------------|----------------------------------------|
| А   | Add a new section to the Plan's supporting text to explain the Limits to Development (no map)         | In response to Reg 18 representations. |
| В   | Refine the proposed change LtD/E/01 to exclude part of the land previously included in EMP24          | Change resulting from site allocation  |
|     | and to clarify the alignment of the LtD in the Ellistown/ Hugglescote area. (see Map B)               | decision and in response to Reg 18     |
|     |                                                                                                       | representations.                       |
| С   | Refine the proposed change LtD/Bl/01 to <b>exclude</b> amenity land to the north of Middleton Close   | In response to Reg 18 representations  |
|     | and Pickering Drive, Blackfordby (see Map C).                                                         | and to exclude amenity land from LtD.  |
| D   | Do not take forward LtD/LW/03 and <b>exclude</b> land at Harlow Bros Ltd, Hathern Road from the LtD.  | In response to Reg 18 representations. |
|     | (See Map D)                                                                                           |                                        |
| E   | Refine the proposed change LtD/Wv/01 to <b>exclude</b> land to the north and east of The Bungalow,    | In response to Reg 18 representations. |
|     | off Butt Lane, Woodville (see Map E).                                                                 |                                        |
| F   | Amend the LtD to include land at Millhouse Estate and the properties fronting Lily Bank,              | In response to Reg 18 representations. |
|     | Thringstone (see Map F).                                                                              |                                        |
| G   | Amend the LtD to <b>include</b> the buildings at the western edge of the Bardon Hill Quarry site,     | In response to Reg 18 representations. |
|     | Coalville (see Map G)                                                                                 |                                        |
| Н   | Amend the LtD to include land and buildings at New Field Road, Moira. (see Map H)                     | In response to Reg 18 representations. |
| I   | Amend the LtD to exclude amenity land at Steeple View Lane, Appleby Magna from the LtD (see           | To exclude amenity land from LtD.      |
|     | Map I)                                                                                                |                                        |
| J   | Amend the LtD to exclude amenity land at Gadsby Road, Heather (see Map J)                             | To exclude amenity land from LtD.      |
| К   | Amend the LtD to <b>exclude</b> amenity land to the west of Betty's Way and Dusty's Drive, Ravenstone | To exclude amenity land from LtD.      |
|     | (see Map K)                                                                                           |                                        |