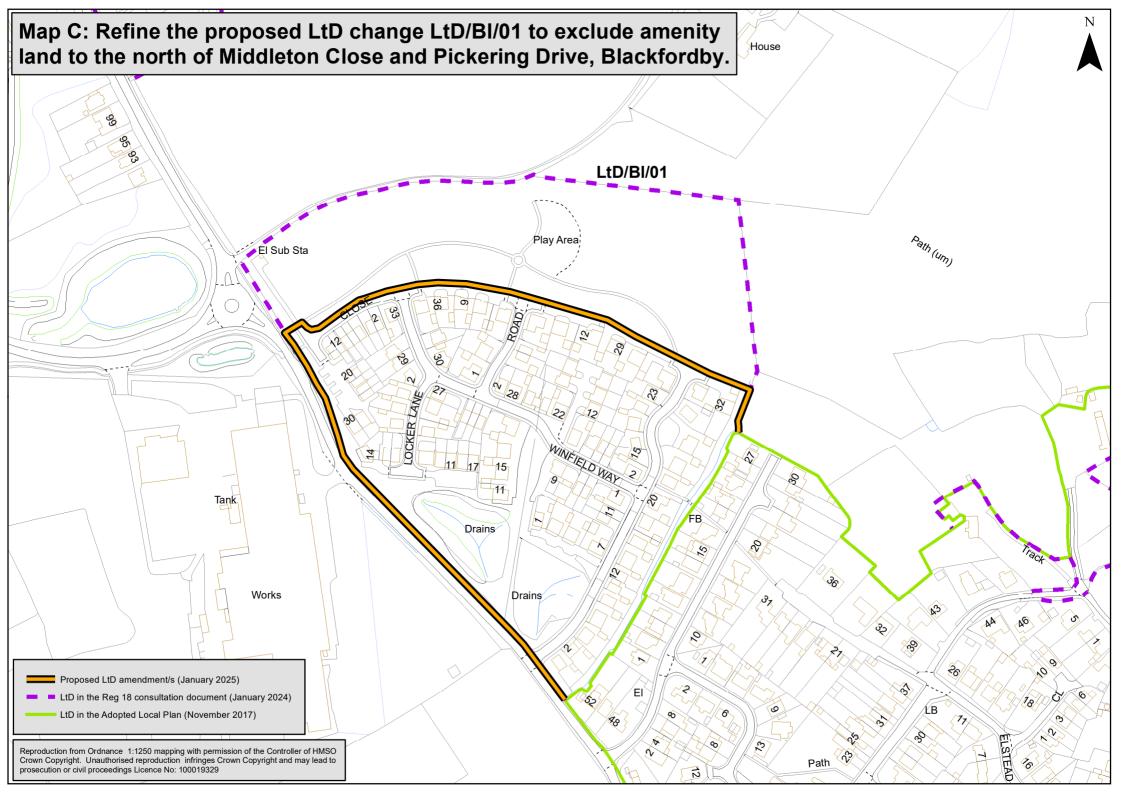

Appendix B – Limits to Development changes recommended for inclusion in the Reg 19 Local Plan

| Ref | Description of proposed change                                                                        | Reason                                 |
|-----|-------------------------------------------------------------------------------------------------------|----------------------------------------|
| А   | Add a new section to the Plan's supporting text to explain the Limits to Development (no map)         | In response to Reg 18 representations. |
| В   | Refine the proposed change LtD/E/01 to exclude part of the land previously included in EMP24          | Change resulting from site allocation  |
|     | and to clarify the alignment of the LtD in the Ellistown/ Hugglescote area. (see Map B)               | decision and in response to Reg 18     |
|     |                                                                                                       | representations.                       |
| С   | Refine the proposed change LtD/Bl/01 to <b>exclude</b> amenity land to the north of Middleton Close   | In response to Reg 18 representations  |
|     | and Pickering Drive, Blackfordby (see Map C).                                                         | and to exclude amenity land from LtD.  |
| D   | Do not take forward LtD/LW/03 and <b>exclude</b> land at Harlow Bros Ltd, Hathern Road from the LtD.  | In response to Reg 18 representations. |
|     | (See Map D)                                                                                           |                                        |
| E   | Refine the proposed change LtD/Wv/01 to <b>exclude</b> land to the north and east of The Bungalow,    | In response to Reg 18 representations. |
|     | off Butt Lane, Woodville (see Map E).                                                                 |                                        |
| F   | Amend the LtD to include land at Millhouse Estate and the properties fronting Lily Bank,              | In response to Reg 18 representations. |
|     | Thringstone (see Map F).                                                                              |                                        |
| G   | Amend the LtD to <b>include</b> the buildings at the western edge of the Bardon Hill Quarry site,     | In response to Reg 18 representations. |
|     | Coalville (see Map G)                                                                                 |                                        |
| Н   | Amend the LtD to include land and buildings at New Field Road, Moira. (see Map H)                     | In response to Reg 18 representations. |
| I   | Amend the LtD to exclude amenity land at Steeple View Lane, Appleby Magna from the LtD (see           | To exclude amenity land from LtD.      |
|     | Map I)                                                                                                |                                        |
| J   | Amend the LtD to exclude amenity land at Gadsby Road, Heather (see Map J)                             | To exclude amenity land from LtD.      |
| К   | Amend the LtD to <b>exclude</b> amenity land to the west of Betty's Way and Dusty's Drive, Ravenstone | To exclude amenity land from LtD.      |
|     | (see Map K)                                                                                           |                                        |