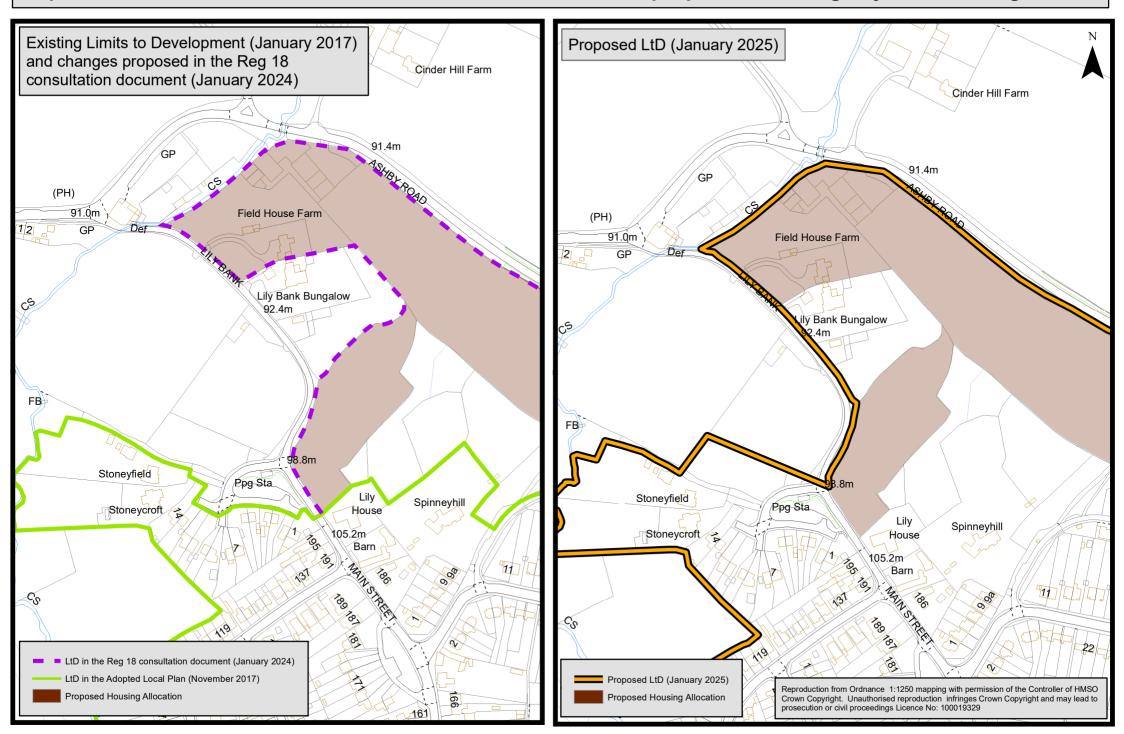

## Map F: Amend the LtD to include land at Millhouse Estate and properties fronting Lily Bank, Thringstone