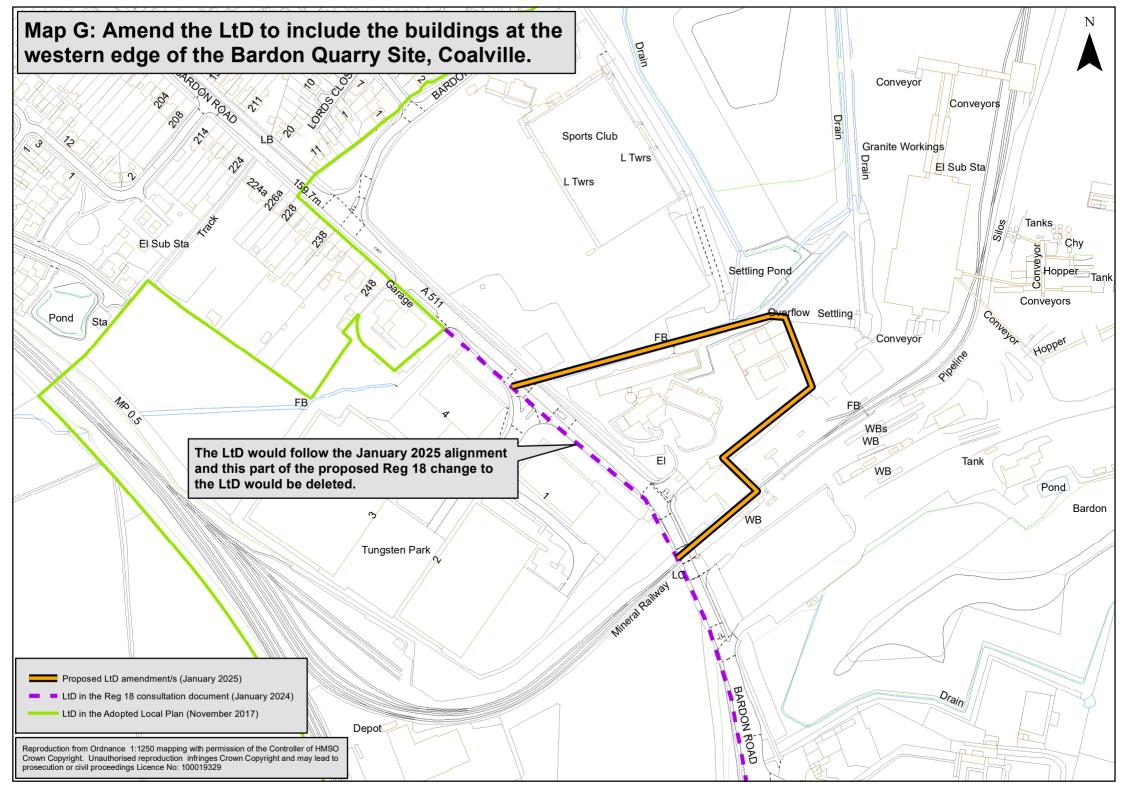

Appendix B – Limits to Development changes recommended for inclusion in the Reg 19 Local Plan

| Ref | Description of proposed change                                                                        | Reason                                 |
|-----|-------------------------------------------------------------------------------------------------------|----------------------------------------|
| А   | Add a new section to the Plan's supporting text to explain the Limits to Development (no map)         | In response to Reg 18 representations. |
| В   | Refine the proposed change LtD/E/01 to exclude part of the land previously included in EMP24          | Change resulting from site allocation  |
|     | and to clarify the alignment of the LtD in the Ellistown/ Hugglescote area. (see Map B)               | decision and in response to Reg 18     |
|     |                                                                                                       | representations.                       |
| С   | Refine the proposed change LtD/Bl/01 to <b>exclude</b> amenity land to the north of Middleton Close   | In response to Reg 18 representations  |
|     | and Pickering Drive, Blackfordby (see Map C).                                                         | and to exclude amenity land from LtD.  |
| D   | Do not take forward LtD/LW/03 and <b>exclude</b> land at Harlow Bros Ltd, Hathern Road from the LtD.  | In response to Reg 18 representations. |
|     | (See Map D)                                                                                           |                                        |
| E   | Refine the proposed change LtD/Wv/01 to <b>exclude</b> land to the north and east of The Bungalow,    | In response to Reg 18 representations. |
|     | off Butt Lane, Woodville (see Map E).                                                                 |                                        |
| F   | Amend the LtD to include land at Millhouse Estate and the properties fronting Lily Bank,              | In response to Reg 18 representations. |
|     | Thringstone (see Map F).                                                                              |                                        |
| G   | Amend the LtD to <b>include</b> the buildings at the western edge of the Bardon Hill Quarry site,     | In response to Reg 18 representations. |
|     | Coalville (see Map G)                                                                                 |                                        |
| Н   | Amend the LtD to include land and buildings at New Field Road, Moira. (see Map H)                     | In response to Reg 18 representations. |
| I   | Amend the LtD to exclude amenity land at Steeple View Lane, Appleby Magna from the LtD (see           | To exclude amenity land from LtD.      |
|     | Map I)                                                                                                |                                        |
| J   | Amend the LtD to exclude amenity land at Gadsby Road, Heather (see Map J)                             | To exclude amenity land from LtD.      |
| К   | Amend the LtD to <b>exclude</b> amenity land to the west of Betty's Way and Dusty's Drive, Ravenstone | To exclude amenity land from LtD.      |
|     | (see Map K)                                                                                           |                                        |